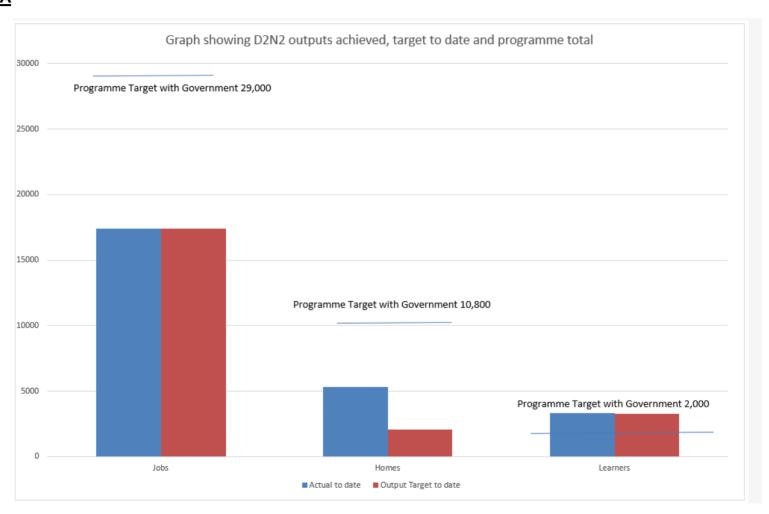

#### **Delivery to Date – Up to Q2 2021/2022**

These figures show the Contracted target and delivery for the programme from 2015 to Q2 2021/22.

|                                                          | Jobs   | Homes | Learners |
|----------------------------------------------------------|--------|-------|----------|
| Contracted<br>Target to Q2<br>2021/22                    | 17,409 | 5,300 | 3.334    |
| Actual to Date<br>(Up to and<br>including Q2<br>2021/22) | 17,387 | 2.074 | 3,274    |
| Percentage                                               | 99.9%  | 39.1% | 98.2%    |

The programme so far has achieved 99.9% of jobs.

We have achieved 39.1% of Homes. Overall, this actual figure is still low due to the large numbers contracted but yet to be delivered at the Newark Southern Link Road due to the previous funding gap which was present in the project. Following the recent Levelling Up Fund announcement, the project now has no funding gap and will therefore begin to deliver more housing output. We will engage with the project sponsor to reprofile the outputs going forward.

98.2% of the learner target has been achieved to date.